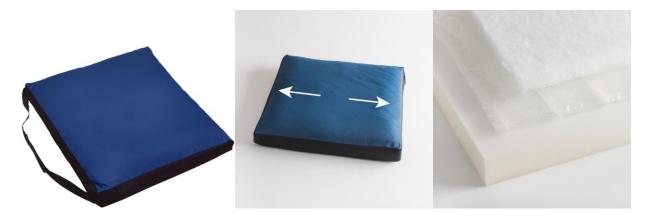

## **Meridian Optimal Gel Cushion**

- Available widths 16", 18", 20", 22"
  - Unique channel gel bladders prevent gel migration in high pressure areas
  - o Gel channels provide relief over the entire cushion area
  - o Foam base provides additional support
  - o Inner foam core has liner to protect integrity of the foam
  - High end cover with straps