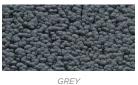

| Rear Casters         | (1) 5" Directional locking & (1) 5" total lock caster<br>(12.5 cm)                                                            |
| Mag Wheel Upgrade    | 20" or 22" Front or rear mount (50cm, 55cm)                                                                                   |
| Weight Capacity      | 350lbs / 159 kg                                                                                                               |
| Standard Padding     | Headrest cushion, shoulder bolsters, lower side pads,<br>upper side pads, seat and back pad with cover, calf<br>pad, sole pad |



- Mag wheel package
- Adjustable wings
- Tray
- Half tray
- 02 Holder
- IV Pole
- Vinyl seat and back pad



#### **UPHOLSTERY OPTIONS**



SILVERTEX SAPPHIRE BLUE

#### FRAME OPTIONS



GREY HAMMER



BLACK