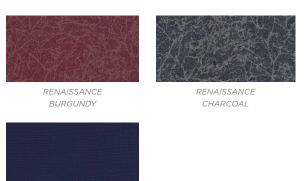

|
| Rear Casters         | (1) 5" Directional locking & (1) 5" total lock caster<br>(12.5 cm)                                                            |
| Mag Wheel Upgrade    | 20" or 22" Front or rear mount (50cm, 55cm)                                                                                   |
| Weight Capacity      | 350lbs / 159 kg                                                                                                               |
| Standard Padding     | Headrest cushion, shoulder bolsters, lower side pads,<br>upper side pads, seat and back pad with cover, calf<br>pad, sole pad |



- Mag wheel package
- Adjustable wings
- Tray
- Half tray
- 02 Holder
- IV Pole
- Vinyl seat and back pad



#### **UPHOLSTERY OPTIONS**



SILVERTEX SAPPHIRE BLUE

#### FRAME OPTIONS



GREY HAMMER



BLACK