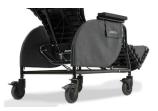

# MIDLINE TILT RECLINER

## ENHANCED POSITIONING WITH REFINED FEATURES

The Midline offers full tilt and recline with key features that accommodate varying levels of care.

### PATIENT BENEFITS

Front pivot seat tilt allows patients to maintain a foward line of sight enhancing socialization and engagement.

Lay flat feature facilitates completion of activities of daily living, allowing for fewer transfers and enhanced patient safety.

Lower center of gravity provides industry leading safety and stability with superior comfort and support.

Enhanced maneuverability with rear directional locking caster maintains direction when activated.

#### **CAREGIVER AND FACILITY BENEFITS**

- Posterior tilt enhances pressure redistribution aiding in the maintenance of skin integrity
- Tilt and recline provides ease of use for frequent re-positioning, helping improve patient outcomes
- Enhanced positioning and innovative features allow for fewer transfers, promoting safe patient handling
- Proper seating alignment decreases patient fatigue and postural deviations reducing the use of restraints
- Quality construction provides superior durability reducing equipment maintenance and replacement costs