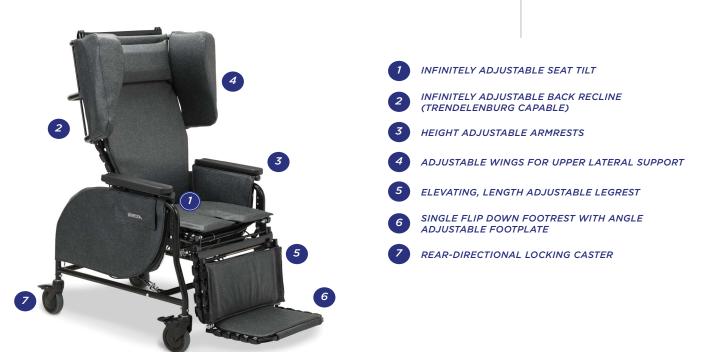

### PATIENT BENEFITS

Front pivot seat tilt allows patients to maintain a foward line of sight enhancing socialization and engagement.

Lay flat feature facilitates completion of activities of daily living, allowing for fewer transfers and enhanced patient safety.

Lower center of gravity provides industry leading safety and stability with superior comfort and support.

Enhanced maneuverability with rear directional locking caster maintains direction when activated.

#### **CAREGIVER AND FACILITY BENEFITS**

- Posterior tilt enhances pressure redistribution aiding in the maintenance of skin integrity
- Tilt and recline provides ease of use for frequent re-positioning, helping improve patient outcomes
- Enhanced positioning and innovative features allow for fewer transfers, promoting safe patient handling
- Proper seating alignment decreases patient fatigue and postural deviations reducing the use of restraints
- Quality construction provides superior durability reducing equipment maintenance and replacement costs