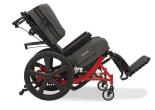

Lower center of gravity provides industry leading safety and stability, accommodating severe agitation and involuntary movement (optional mag wheels shown).

Wings provide height and width adjustability for individualized upper lateral support.

#### FRAME OPTIONS