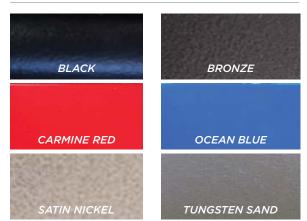

|
| Standard Padding<br>(In Accent Color) | Headrest cushion, shoulder bolsters, lower side pads, upper side pads, sole pads |
| Standard Padding<br>(In Black Vinyl)  | Seat and back pad with cover, calf pad                                           |

#### **COMMON ACCESSORIES**

- Mag wheel package
- Aluminum front casters
- Huntington's padding package (HSP)
- Full wrap vinyl seat and back covers
- ABS legrest
- Solid or clear tray
- Half tray
- Padded tray cover
- Thigh belt
- Padded armrests
- 02 Holder
- IV Pole
- BRODA app (additional positioning package)



#### CTS Strapping flexes for individualized fit & superior comfort.

#### UPHOLSTERY OPTIONS



\* In honor of our veteran's service, camo options now available

#### FRAME OPTIONS